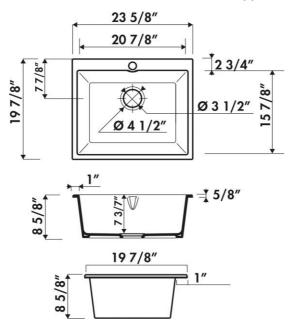

Reference of the product: Name of product: Size of product (inch): Code EAN : Photo:

EV954N0ST009 Constance II black 23 5/8" x 19 7/8" x 8 5/8" 3537390448459

| Product data:        |                                            |         |  |
|----------------------|--------------------------------------------|---------|--|
| TYPE OF SINK :       | Bowl                                       |         |  |
| POSITIONNEMENT :     | Undermount - Sink Base                     |         |  |
| MATERIAL : Chambord  | Fireclay                                   |         |  |
| Lenght & Width:      | 23 5/8"                                    | 19 7/8" |  |
| Apron Height:        | 8 5/8"                                     |         |  |
|                      | Drain Opening - Standard US 3.5 Inch Drain |         |  |
|                      | Garbage Disposal Safe                      |         |  |
| Bowl Depth:          | 7 3/7"                                     |         |  |
| Weight net:          | 42 lbs                                     |         |  |
| Warranty (in years): |                                            | 5       |  |
| Under cabinet:       | 23 5/8"                                    |         |  |

Due to the Nature of Earthenware Products Dimensions are Approximate +/- .5 Inch

TRADITIONAL KITCHEN SINKS PRODUCTS