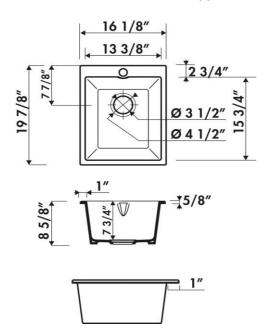

Reference of the product: EV953N0ST077 Name of product: Size of product (inch): Code EAN : Photo:

Constance 1 light gray 16 1/8" x 19 7/8" x 8 5/8" 3537390448381

| Product data:        |                        |                                                      |  |
|----------------------|------------------------|------------------------------------------------------|--|
| TYPE OF SINK :       | Bowl                   |                                                      |  |
| POSITIONNEMENT :     | Undermount - Sink Base |                                                      |  |
| MATERIAL : Chambord  | Fireclay               |                                                      |  |
| Lenght & Width:      | 16 1/8"                | 19 7/8"                                              |  |
| Apron Height:        |                        | 8 5/8"<br>Drain Opening - Standard US 3.5 Inch Drain |  |
|                      | Drain Opening - St     |                                                      |  |
|                      | Garbage Disposal Safe  |                                                      |  |
| Bowl Depth:          |                        | 7 3/4"                                               |  |
| Weight net:          | 32 lbs                 |                                                      |  |
| Warranty (in years): |                        | 5                                                    |  |
| Under cabinet:       | 16 1/8"                |                                                      |  |

Due to the Nature of Earthenware Products Dimensions are Approximate +/- .5 Inch

TRADITIONAL KITCHEN SINKS PRODUCTS