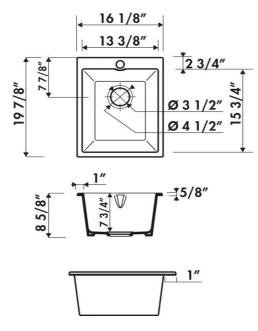

Reference of the product: EV953N0ST074

Name of product: Constance 1 dark gray
Size of product (inch): 16 1/8" x 19 7/8" x 8 5/8"

Code EAN: 3537390448398

Photo:

| Product data:        |                        |                                            |  |
|----------------------|------------------------|--------------------------------------------|--|
| TYPE OF SINK :       |                        | Bowl                                       |  |
| POSITIONNEMENT:      | Undermount - Sink Base |                                            |  |
| MATERIAL : Chambord  | Fireclay               |                                            |  |
| Lenght & Width:      | 16 1/8"                | 19 7/8"                                    |  |
| Apron Height:        | 8 5/8"                 |                                            |  |
|                      | Drain Opening - Sta    | Drain Opening - Standard US 3.5 Inch Drain |  |
|                      | Garbage                | Garbage Disposal Safe                      |  |
| Bowl Depth:          | 7                      | 7 3/4"                                     |  |
| Weight net:          | 32 lbs                 |                                            |  |
| Warranty (in years): |                        | 5                                          |  |
| Under cabinet:       | 16 1/8"                |                                            |  |

Due to the Nature of Earthenware Products Dimensions are Approximate +/- .5 Inch

TRADITIONAL KITCHEN SINKS PRODUCTS