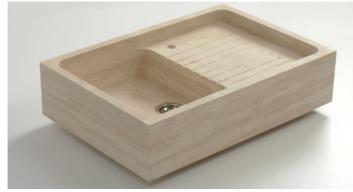

Reference of the product: E9000N0ST L20

Name of product: CHARLES I

Size of product (inch): 35 3/8" x 24" x 8 1/4"

Code EAN:

Photo:

| Product data:        |                                                                  |        |  |
|----------------------|------------------------------------------------------------------|--------|--|
| TYPE OF SINK:        | Farmer Sink                                                      |        |  |
| POSITIONING:         | Undermount - Apron Sink Base                                     |        |  |
| MATERIAL : Chambord  | Travertine                                                       |        |  |
| Length & Width:      | 35 3/8"                                                          | 24"    |  |
| Apron Height:        | 8 1/4"                                                           |        |  |
|                      | Drain Opening - Standard US 3.5 Inch Drain Garbage Disposal Safe |        |  |
|                      |                                                                  |        |  |
| Bowl Depth:          |                                                                  | 7 1/8" |  |
| Weight net:          | 213 lbs                                                          |        |  |
| Warranty (in years): |                                                                  | 5      |  |
| Under cabinet:       | 35 3/8"                                                          |        |  |