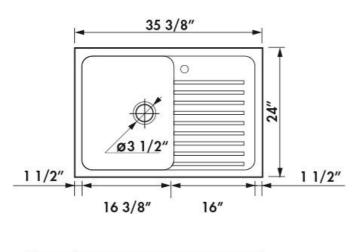

Reference of the product: E9000N0ST L20

Name of product: CHARLES I

Size of product (inch): 35 3/8" x 24" x 8 1/4"

Code EAN:

Photo:

| Product data:        |                                                                  |        |  |
|----------------------|------------------------------------------------------------------|--------|--|
| TYPE OF SINK:        | Farmer Sink                                                      |        |  |
| POSITIONING:         | Undermount - Apron Sink Base                                     |        |  |
| MATERIAL : Chambord  | Travertine                                                       |        |  |
| Length & Width:      | 35 3/8"                                                          | 24"    |  |
| Apron Height:        | 8 1/4"                                                           |        |  |
|                      | Drain Opening - Standard US 3.5 Inch Drain Garbage Disposal Safe |        |  |
|                      |                                                                  |        |  |
| Bowl Depth:          |                                                                  | 7 1/8" |  |
| Weight net:          | 213 lbs                                                          |        |  |
| Warranty (in years): |                                                                  | 5      |  |
| Under cabinet:       | 35 3/8"                                                          |        |  |

Due to the Nature of Earthenware Products Dimensions are Approximate +/- .5 Inch