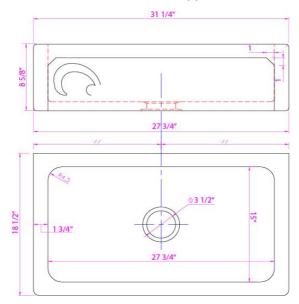

Reference of the product: E8000N0ST L10
Name of product: CHILDERIC I

Size of product (inch): 31 1/4" x 18 1/2" x 8 5/8"

**Code EAN:** 

Photo:

| Product data:        |                              |                                            |  |
|----------------------|------------------------------|--------------------------------------------|--|
| TYPE OF SINK :       | Far                          | Farmer Sink                                |  |
| POSITIONING:         | Undermount - Apron Sink Base |                                            |  |
| MATERIAL : Chambord  | Vicenza Stone                |                                            |  |
| Length & Width:      | 31 1/4"                      | 18 1/2"                                    |  |
| Apron Height:        | 8 5/8"                       |                                            |  |
|                      | Drain Opening - St           | Drain Opening - Standard US 3.5 Inch Drain |  |
|                      | Garbage Disposal Safe        |                                            |  |
| Bowl Depth:          |                              | 7 1/2"                                     |  |
| Weight net:          |                              | 84 lbs                                     |  |
| Warranty (in years): |                              | 5                                          |  |
| Under cabinet:       | 3                            | 31 1/4"                                    |  |

Due to the Nature of Earthenware Products Dimensions are Approximate +/- .5 Inch