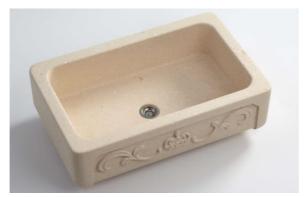

Reference of the product: E8000N0ST L10
Name of product: CHILDERIC I

Size of product (inch): 31 1/4" x 18 1/2" x 8 5/8"

**Code EAN:** 

Photo:

| Product data:        |                              |                                            |  |
|----------------------|------------------------------|--------------------------------------------|--|
| TYPE OF SINK :       | Far                          | Farmer Sink                                |  |
| POSITIONING:         | Undermount - Apron Sink Base |                                            |  |
| MATERIAL : Chambord  | Vicenza Stone                |                                            |  |
| Length & Width:      | 31 1/4"                      | 18 1/2"                                    |  |
| Apron Height:        | 8 5/8"                       |                                            |  |
|                      | Drain Opening - St           | Drain Opening - Standard US 3.5 Inch Drain |  |
|                      | Garbage Disposal Safe        |                                            |  |
| Bowl Depth:          |                              | 7 1/2"                                     |  |
| Weight net:          |                              | 84 lbs                                     |  |
| Warranty (in years): |                              | 5                                          |  |
| Under cabinet:       | 3                            | 31 1/4"                                    |  |