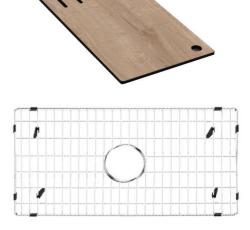

|  |
| Lenght & Width:      | 31 1/2"                                    | 18 5/6"  |  |
| Apron Height:        |                                            | 9 27/32" |  |
|                      | Drain Opening - Standard US 3.5 Inch Drain |          |  |
|                      | Garbage Disposal Safe                      |          |  |
| Bowl Depth:          |                                            |          |  |
| Weight net:          |                                            |          |  |
| Warranty (in years): |                                            | 5        |  |
| Under cabinet:       |                                            | 31 1/2"  |  |

Due to the Nature of Earthenware Products Dimensions are Approximate +/- .5 Inch



## <u>Items included :</u>