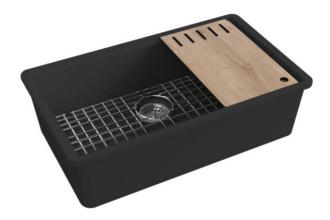

Reference of the product: E5100NOST 009
Name of product: ANNE - NOIR

Size of product (inch): 31 1/2" x 18 5/6" x 9 27/32"

**Code EAN:** 





| Product data:        |                                            |          |  |
|----------------------|--------------------------------------------|----------|--|
| TYPE OF SINK :       | Farmer Sink                                |          |  |
| POSITIONNEMENT:      | Undermount - Apron Sink Base               |          |  |
| MATERIAL : Chambord  | European Fireclay with Porcelain Glaze     |          |  |
| Lenght & Width:      | 31 1/2"                                    | 18 5/6"  |  |
| Apron Height:        |                                            | 9 27/32" |  |
|                      | Drain Opening - Standard US 3.5 Inch Drain |          |  |
|                      | Garbage Disposal Safe                      |          |  |
| Bowl Depth:          |