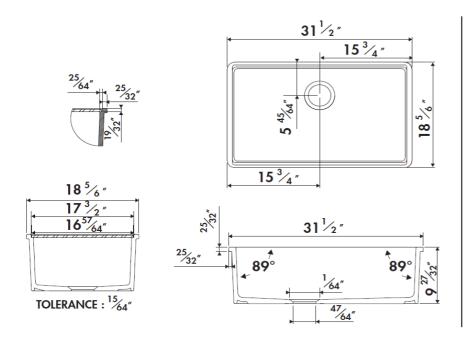

Reference of the product: E5100NOST 009
Name of product: ANNE - NOIR

Size of product (inch): 31 1/2" x 18 5/6" x 9 27/32"

**Code EAN:** 

| Product data:        |                                            |          |  |
|----------------------|--------------------------------------------|----------|--|
| TYPE OF SINK :       | Farmer Sink                                |          |  |
| POSITIONNEMENT:      | Undermount - Apron Sink Base               |          |  |
| MATERIAL : Chambord  | European Fireclay with Porcelain Glaze     |          |  |
| Lenght & Width:      | 31 1/2"                                    | 18 5/6"  |  |
| Apron Height:        |                                            | 9 27/32" |  |
|                      | Drain Opening - Standard US 3.5 Inch Drain |          |  |
|                      | Garbage Disposal Safe                      |          |  |
| Bowl Depth:          |                                            |          |  |
| Weight net:          |                                            |          |  |
| Warranty (in years): |                                            | 5        |  |
| Under cabinet:       |                                            | 31 1/2"  |  |

Due to the Nature of Earthenware Products Dimensions are Approximate +/- .5 Inch