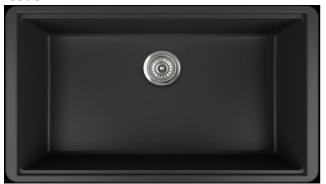

Reference of the product: E5100NOST 009
Name of product: ANNE - NOIR

Size of product (inch): 31 1/2" x 18 5/6" x 9 27/32"

**Code EAN:** 

| Product data:        |                                            |          |  |
|----------------------|--------------------------------------------|----------|--|
| TYPE OF SINK :       | Farmer Sink                                |          |  |
| POSITIONNEMENT:      | Undermount - Apron Sink Base               |          |  |
| MATERIAL : Chambord  | European Fireclay with Porcelain Glaze     |          |  |
| Lenght & Width:      | 31 1/2"                                    | 18 5/6"  |  |
| Apron Height:        |                                            | 9 27/32" |  |
|                      | Drain Opening - Standard US 3.5 Inch Drain |          |  |
|                      | Garbage Disposal Safe                      |          |  |
| Bowl Depth:          |                                            |          |  |
| Weight net:          |                                            |          |  |
| Warranty (in years): |                                            | 5        |  |
| Under cabinet:       |                                            | 31 1/2"  |  |