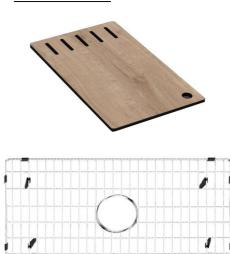

Due to the Nature of Earthenware Products Dimensions are Approximate +/- .5 Inch

Items included :

TRADITIONAL KITCHEN SINKS PRODUCTS