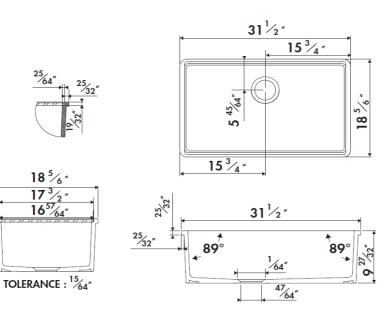

Reference of the product: Name of product: Size of product (inch): Code EAN : Photo:

E5100NOST 006 ANNE - BLANC 31 1/2" x 18 5/6" x 9 27/32"

| Product data:        |                                        |                                            |  |
|----------------------|----------------------------------------|--------------------------------------------|--|
| TYPE OF SINK :       | Far                                    | Farmer Sink                                |  |
| POSITIONNEMENT :     | Undermount - Apron Sink Base           |                                            |  |
| MATERIAL : Chambord  | European Fireclay with Porcelain Glaze |                                            |  |
| Lenght & Width:      | 31 1/2"                                | 18 5/6"                                    |  |
| Apron Height:        | 9 27/32"                               |                                            |  |
|                      | Drain Opening - Sta                    | Drain Opening - Standard US 3.5 Inch Drain |  |
|                      | Garbage Disposal Safe                  |                                            |  |
| Bowl Depth:          |                                        |                                            |  |
| Weight net:          |                                        |                                            |  |
| Warranty (in years): |                                        | 5                                          |  |
| Under cabinet:       | 3                                      | 31 1/2"                                    |  |