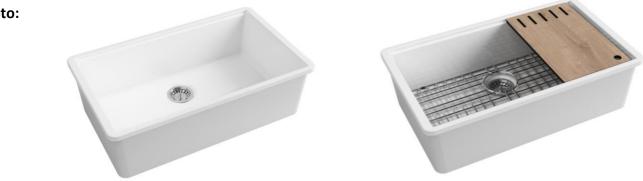

Reference of the product: Name of product: Size of product (inch): Code EAN : Photo:

E5100NOST 006 ANNE - BLANC 31 1/2" x 18 5/6" x 9 27/32"

| Product data:        |                                        |                                            |  |
|----------------------|----------------------------------------|--------------------------------------------|--|
| TYPE OF SINK :       | Far                                    | Farmer Sink                                |  |
| POSITIONNEMENT :     | Undermount - Apron Sink Base           |                                            |  |
| MATERIAL : Chambord  | European Fireclay with Porcelain Glaze |                                            |  |
| Lenght & Width:      | 31 1/2"                                | 18 5/6"                                    |  |
| Apron Height:        | 9 27/32"                               |                                            |  |
|                      | Drain Opening - Sta                    | Drain Opening - Standard US 3.5 Inch Drain |  |
|                      | Garbage Disposal Safe                  |                                            |  |
| Bowl Depth:          |                                        |                                            |  |
| Weight net:          |                                        |                                            |  |
| Warranty (in years): |                                        | 5                                          |  |
| Under cabinet:       | 3                                      | 31 1/2"                                    |  |