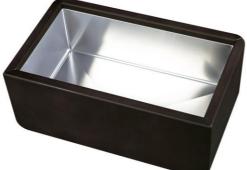

Reference of the product: Name of product: Size of product (inch): Code EAN : Photo:

E5000N0ST 009 DAGOBERT BLACK LEATHER 31 1/2" x 18 7/8" x 13" 3537390330877

| Product data:        |                    |                                            |  |
|----------------------|--------------------|--------------------------------------------|--|
| TYPE OF SINK :       | Far                | Farmer Sink                                |  |
| POSITIONING :        | Undermoun          | Undermount - Apron Sink Base               |  |
| MATERIAL : Chambord  | L                  | Leather                                    |  |
| Length & Width:      | 31 1/2"            | 18 7/8"                                    |  |
| Apron Height:        |                    | 13"                                        |  |
|                      | Drain Opening - St | Drain Opening - Standard US 3.5 Inch Drain |  |
|                      | Garbage            | Garbage Disposal Safe                      |  |
| Bowl Depth:          | 1                  | 11 1/8"                                    |  |
| Weight net:          |                    | 64 lbs                                     |  |
| Warranty (in years): |                    | 5                                          |  |
| Under cabinet:       | 3                  | 31 1/2"                                    |  |