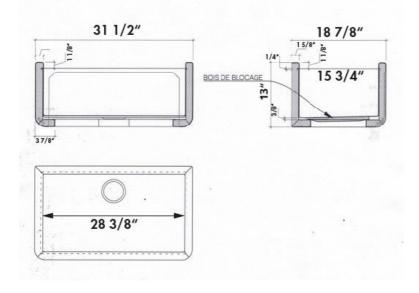

Reference of the product: Name of product: Size of product (inch): Code EAN : Photo:

E5000N0ST 009 DAGOBERT BLACK LEATHER 31 1/2" x 18 7/8" x 13" 3537390330877

| Product data:        |                    |                                            |  |
|----------------------|--------------------|--------------------------------------------|--|
| TYPE OF SINK :       | Far                | Farmer Sink                                |  |
| POSITIONING :        | Undermoun          | Undermount - Apron Sink Base               |  |
| MATERIAL : Chambord  | L                  | Leather                                    |  |
| Length & Width:      | 31 1/2"            | 18 7/8"                                    |  |
| Apron Height:        |                    | 13"                                        |  |
|                      | Drain Opening - St | Drain Opening - Standard US 3.5 Inch Drain |  |
|                      | Garbage            | Garbage Disposal Safe                      |  |
| Bowl Depth:          | 1                  | 11 1/8"                                    |  |
| Weight net:          |                    | 64 lbs                                     |  |
| Warranty (in years): |                    | 5                                          |  |
| Under cabinet:       | 3                  | 31 1/2"                                    |  |

Due to the Nature of Earthenware Products Dimensions are Approximate +/- .5 Inch