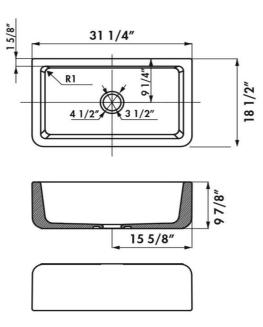

Reference of the product: Name of product: Size of product (inch): Code EAN : Photo:

E2825N0ST 694 HENRI II LE GRAND WHITE/ COPPER 31 1/4" x 18 1/2" x 9 7/8" 3537390318370

| Product data:        |                                             |         |
|----------------------|---------------------------------------------|---------|
| TYPE OF SINK :       | Farmer Sink                                 |         |
| POSITIONING :        | Undermount - Apron Sink Base                |         |
| MATERIAL : Chambord  | European Fireclay with Porcelain Glaze      |         |
| Length & Width:      | 31 1/4"                                     | 18 1/2" |
| Apron Height:        | 9 7/8"                                      |         |
|                      | Drain Opening - Standard US 3.5 Inch Drain. |         |
|                      | Garbage Disposal Safe                       |         |
| Bowl Depth:          | 8 7/8"                                      |         |
| Weight net:          | 75 lbs                                      |         |
| Warranty (in years): | 5                                           |         |
| Under cabinet:       | 31 1/4"                                     |         |

Due to the Nature of Earthenware Products Dimensions are Approximate +/- .5 Inch