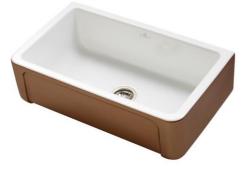

Reference of the product: Name of product: Size of product (inch): Code EAN : Photo:

E2825N0ST 694 HENRI II LE GRAND WHITE/ COPPER 31 1/4" x 18 1/2" x 9 7/8" 3537390318370

| Product data:        |                                             |         |
|----------------------|---------------------------------------------|---------|
| TYPE OF SINK :       | Farmer Sink                                 |         |
| POSITIONING :        | Undermount - Apron Sink Base                |         |
| MATERIAL : Chambord  | European Fireclay with Porcelain Glaze      |         |
| Length & Width:      | 31 1/4"                                     | 18 1/2" |
| Apron Height:        | 9 7/8"                                      |         |
|                      | Drain Opening - Standard US 3.5 Inch Drain. |         |
|                      | Garbage Disposal Safe                       |         |
| Bowl Depth:          | 8 7/8"                                      |         |
| Weight net:          | 75 lbs                                      |         |
| Warranty (in years): | 5                                           |         |
| Under cabinet:       | 31 1/4"                                     |         |