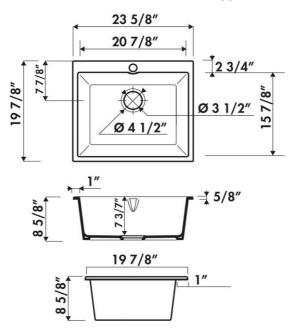

Reference of the product: EV954N0ST559
Name of product: Constance II taupe

Size of product (inch): 23 5/8" x 19 7/8" x 8 5/8"

Code EAN: 3537390448435

**Photo:** 

| Product data:        |                                                                     |         |  |
|----------------------|---------------------------------------------------------------------|---------|--|
| TYPE OF SINK:        | Bowl                                                                |         |  |
| POSITIONNEMENT :     | Undermount - Sink Base                                              |         |  |
| MATERIAL : Chambord  | Fireclay                                                            |         |  |
| Lenght & Width:      | 23 5/8"                                                             | 19 7/8" |  |
| Apron Height:        | 8 5/8"                                                              |         |  |
|                      | Drain Opening - Standard US 3.5 Inch Drain<br>Garbage Disposal Safe |         |  |
|                      |                                                                     |         |  |
| Bowl Depth:          | 7                                                                   | 7 3/7"  |  |
| Weight net:          | 42 lbs                                                              |         |  |
| Warranty (in years): |                                                                     | 5       |  |
| Under cabinet:       | 23 5/8"                                                             |         |  |

Due to the Nature of Earthenware Products Dimensions are Approximate +/- .5 Inch

TRADITIONAL KITCHEN SINKS PRODUCTS