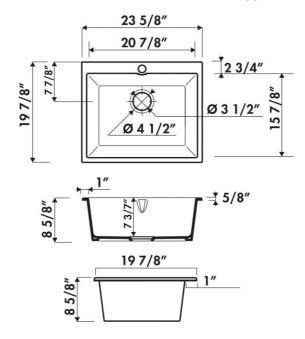

Reference of the product: EV954N0ST077

Name of product: Constance II light grey
Size of product (inch): 23 5/8" x 19 7/8" x 8 5/8"

Code EAN: 3537390448442

Photo:

| Product data:        |                        |                                                                           |  |
|----------------------|------------------------|---------------------------------------------------------------------------|--|
| TYPE OF SINK :       |                        | Bowl                                                                      |  |
| POSITIONNEMENT:      | Undermount - Sink Base |                                                                           |  |
| MATERIAL : Chambord  | Fireclay               |                                                                           |  |
| Lenght & Width:      | 23 5/8"                | 19 7/8"                                                                   |  |
| Apron Height:        | 8                      | 8 5/8"  Drain Opening - Standard US 3.5 Inch Drain  Garbage Disposal Safe |  |
|                      | Drain Opening - Sta    |                                                                           |  |
|                      | Garbage                |                                                                           |  |
| Bowl Depth:          | 7                      | 7 3/7"                                                                    |  |
| Weight net:          | 4                      | 42 lbs                                                                    |  |
| Warranty (in years): |                        | 5                                                                         |  |
| Under cabinet:       | 23                     | 23 5/8"                                                                   |  |

Due to the Nature of Earthenware Products Dimensions are Approximate +/- .5 Inch

TRADITIONAL KITCHEN SINKS PRODUCTS