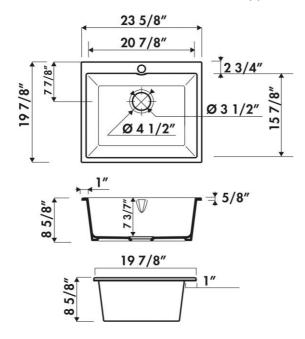

Reference of the product: EV954N0ST074

Name of product: Constance II dark grey
Size of product (inch): 23 5/8" x 19 7/8" x 8 5/8"

Code EAN: 3537390412139

Photo:

| Product data:        |                                            |         |  |
|----------------------|--------------------------------------------|---------|--|
| TYPE OF SINK :       |                                            | Bowl    |  |
| POSITIONNEMENT:      | Undermount - Sink Base                     |         |  |
| MATERIAL : Chambord  | Fireclay                                   |         |  |
| Lenght & Width:      | 23 5/8"                                    | 19 7/8" |  |
| Apron Height:        | 8 5/8"                                     |         |  |
|                      | Drain Opening - Standard US 3.5 Inch Drain |         |  |
|                      | Garbage Disposal Safe                      |         |  |
| Bowl Depth:          | 7 3/7"                                     |         |  |
| Weight net:          | 42 lbs                                     |         |  |
| Warranty (in years): |                                            | 5       |  |
| Under cabinet:       | 23 5/8"                                    |         |  |

## Due to the Nature of Earthenware Products Dimensions are Approximate +/- .5 Inch

TRADITIONAL KITCHEN SINKS PRODUCTS