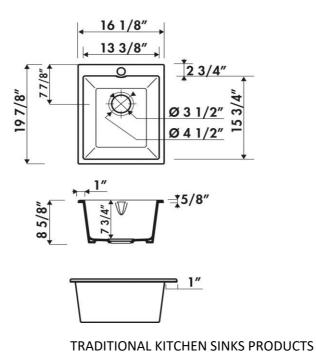

Reference of the product: EV953N0ST559
Name of product: Constance 1 taupe

Size of product (inch): 16 1/8" x 19 7/8" x 8 5/8"

Code EAN: 3537390412122

Photo:

| Product data:        |                                                                                  |         |  |
|----------------------|----------------------------------------------------------------------------------|---------|--|
| TYPE OF SINK :       | Bowl                                                                             |         |  |
| POSITIONNEMENT:      | Undermount - Sink Base                                                           |         |  |
| MATERIAL : Chambord  | Fireclay                                                                         |         |  |
| Lenght & Width:      | 16 1/8"                                                                          | 19 7/8" |  |
| Apron Height:        | eight: 8 5/8"  Drain Opening - Standard US 3.5 Inch Drain  Garbage Disposal Safe |         |  |
|                      |                                                                                  |         |  |
|                      |                                                                                  |         |  |
| Bowl Depth:          | 7 3/4"                                                                           |         |  |
| Weight net:          | 32 lbs                                                                           |         |  |
| Warranty (in years): |                                                                                  | 5       |  |
| Under cabinet:       | 16 1/8"                                                                          |         |  |

## Due to the Nature of Earthenware Products Dimensions are Approximate +/- .5 Inch