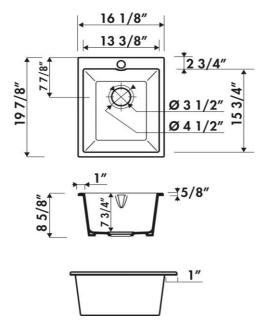

Reference of the product: EV953N0ST009
Name of product: Constance 1 black

Size of product (inch): 16 1/8" x 19 7/8" x 8 5/8"

Code EAN: 3537390448404

Photo:

| Product data:        |                                            |                       |  |
|----------------------|--------------------------------------------|-----------------------|--|
| TYPE OF SINK :       | Bowl                                       |                       |  |
| POSITIONNEMENT:      | Undermount - Sink Base                     |                       |  |
| MATERIAL : Chambord  | Fireclay                                   |                       |  |
| Lenght & Width:      | 16 1/8"                                    | 19 7/8"               |  |
| Apron Height:        | 8 5/8"                                     |                       |  |
|                      | Drain Opening - Standard US 3.5 Inch Drain |                       |  |
|                      | Garbage                                    | Garbage Disposal Safe |  |
| Bowl Depth:          | 7 3/4"                                     |                       |  |
| Weight net:          | 32 lbs                                     |                       |  |
| Warranty (in years): |                                            | 5                     |  |
| Under cabinet:       | 16 1/8"                                    |                       |  |

## Due to the Nature of Earthenware Products Dimensions are Approximate +/- .5 Inch

TRADITIONAL KITCHEN SINKS PRODUCTS