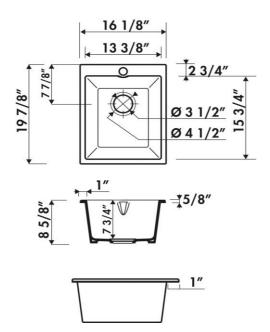

Reference of the product: Name of product: Size of product (inch): Code EAN : Photo:

EV953N0ST006 Constance 1 white 16 1/8" x 19 7/8" x 8 5/8" 3537390431116

| Product data:        |                                            |                       |  |
|----------------------|--------------------------------------------|-----------------------|--|
| TYPE OF SINK :       | Bowl                                       |                       |  |
| POSITIONNEMENT :     | Undermount - Sink Base                     |                       |  |
| MATERIAL : Chambord  | Fireclay                                   |                       |  |
| Lenght & Width:      | 16 1/8"                                    | 19 7/8"               |  |
| Apron Height:        | 8 5/8"                                     |                       |  |
|                      | Drain Opening - Standard US 3.5 Inch Drain |                       |  |
|                      | Garbage                                    | Garbage Disposal Safe |  |
| Bowl Depth:          | 7 3/4"                                     |                       |  |
| Weight net:          | 32 lbs                                     |                       |  |
| Warranty (in years): | 5                                          |                       |  |
| Under cabinet:       | 16 1/8"                                    |                       |  |

Due to the Nature of Earthenware Products Dimensions are Approximate +/- .5 Inch

TRADITIONAL KITCHEN SINKS PRODUCTS