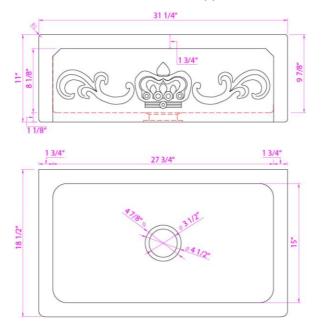

Reference of the product: E8300ST L10

Name of product: CHILDERIC LE GRAND
Size of product (inch): 31 1/4" x 18 1/2" x 11"
Code EAN 13: 3537390318028

Photo:

| Product data:        |                              |                                            |  |
|----------------------|------------------------------|--------------------------------------------|--|
| TYPE OF SINK :       | Farmer Sink                  |                                            |  |
| POSITIONING:         | Undermount - Apron Sink Base |                                            |  |
| MATERIAL : Chambord  | Chauvigny Stone              |                                            |  |
| Length & Width:      | 31 1/4"                      | 18 1/2"                                    |  |
| Apron Height:        | 11"                          |                                            |  |
|                      | Drain Opening - Sta          | Drain Opening - Standard US 3.5 Inch Drain |  |
|                      | Garbage                      | Garbage Disposal Safe                      |  |
| Bowl Depth:          | 9 7/8"                       |                                            |  |
| Weight net:          | 198 lbs                      |                                            |  |
| Warranty (in years): |                              | 5                                          |  |
| Under cabinet:       | 3                            | 31 1/4"                                    |  |

Due to the Nature of Earthenware Products Dimensions are Approximate +/- .5 Inch