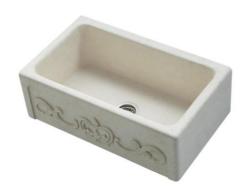

Reference of the product: E8300ST L10

Name of product: CHILDERIC LE GRAND
Size of product (inch): 31 1/4" x 18 1/2" x 11"
Code EAN 13: 3537390318028

Photo:

| Product data:        |                              |                                            |  |
|----------------------|------------------------------|--------------------------------------------|--|
| TYPE OF SINK :       | Farmer Sink                  |                                            |  |
| POSITIONING:         | Undermount - Apron Sink Base |                                            |  |
| MATERIAL : Chambord  | Chauvigny Stone              |                                            |  |
| Length & Width:      | 31 1/4"                      | 18 1/2"                                    |  |
| Apron Height:        | 11"                          |                                            |  |
|                      | Drain Opening - Sta          | Drain Opening - Standard US 3.5 Inch Drain |  |
|                      | Garbage                      | Garbage Disposal Safe                      |  |
| Bowl Depth:          | 9 7/8"                       |                                            |  |
| Weight net:          | 198 lbs                      |                                            |  |
| Warranty (in years): |                              | 5                                          |  |
| Under cabinet:       | 3                            | 31 1/4"                                    |  |