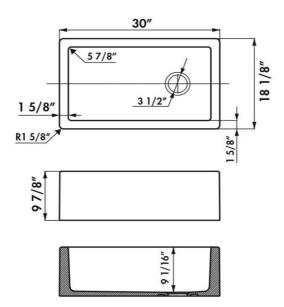

Reference of the product: E4800N0ST 006
Name of product: PHILIPPE II

Size of product (inch): 30" x 18 1/8" x 9 7/8" Code EAN: 3537390307244

Photo:

| Product data:        |                                        |                                            |  |
|----------------------|----------------------------------------|--------------------------------------------|--|
| TYPE OF SINK :       |                                        | Farmer Sink                                |  |
| POSITIONING:         | Undermount - Apron Sink Base           |                                            |  |
| MATERIAL : Chambord  | European fireclay with Porcelain Glaze |                                            |  |
| Length & Width:      | 30"                                    | 18 1/8"                                    |  |
| Apron Height:        | 9 7/8"                                 |                                            |  |
|                      | Drain Opening -                        | Drain Opening - Standard US 3.5 Inch Drain |  |
|                      | Garba                                  | Garbage Disposal Safe                      |  |
| Bowl Depth:          |                                        | 9 1/16"                                    |  |
| Weight net:          |                                        | 75 lbs                                     |  |
| Warranty (in years): |                                        | 5                                          |  |
| Under cabinet:       |                                        | 30"                                        |  |

Due to the Nature of Earthenware Products Dimensions are Approximate +/- .5 Inch