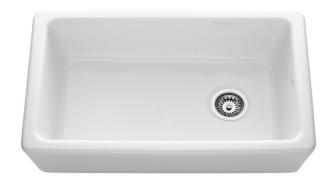

Reference of the product: E4800N0ST 006
Name of product: PHILIPPE II

Size of product (inch): 30" x 18 1/8" x 9 7/8" Code EAN: 3537390307244

Photo:

| Product data:        |                                        |                                            |  |
|----------------------|----------------------------------------|--------------------------------------------|--|
| TYPE OF SINK :       |                                        | Farmer Sink                                |  |
| POSITIONING:         | Undermount - Apron Sink Base           |                                            |  |
| MATERIAL : Chambord  | European fireclay with Porcelain Glaze |                                            |  |
| Length & Width:      | 30"                                    | 18 1/8"                                    |  |
| Apron Height:        | 9 7/8"                                 |                                            |  |
|                      | Drain Opening -                        | Drain Opening - Standard US 3.5 Inch Drain |  |
|                      | Garba                                  | Garbage Disposal Safe                      |  |
| Bowl Depth:          |                                        | 9 1/16"                                    |  |
| Weight net:          |                                        | 75 lbs                                     |  |
| Warranty (in years): |                                        | 5                                          |  |
| Under cabinet:       |                                        | 30"                                        |  |